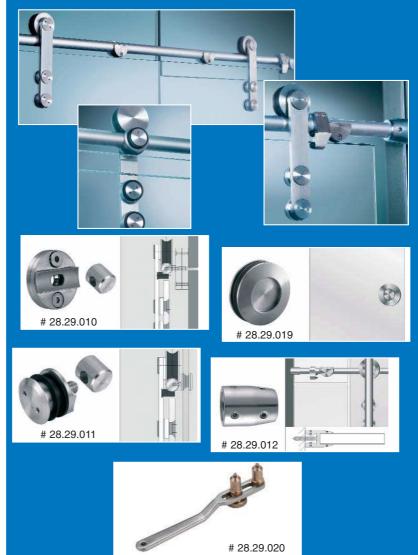

# 1 set for door width 960 - 1060 mm consists of

- 1 tube ø25 x 2050 mm
- 2 x end pieces for ø25 tube
- 2 x door stoppers
- 2 x sliding rollers
- 1 x floor guide
- 1 x installation drawing

**Item No.:** # 28.29.001

#### To be ordered separately:

Wall/glass mounting brackets (5 pieces recommended) # 28.29.010

Glass/glass mounting brackets (5 pieces recommended) # 28.29.011

Side-wall mounting bracket f/ø25 mm tube # 28.29.012

Sliding glass door pull ø65 mm

# 28.29.019

Mounting tool for snake eye screws: # 28.29.020