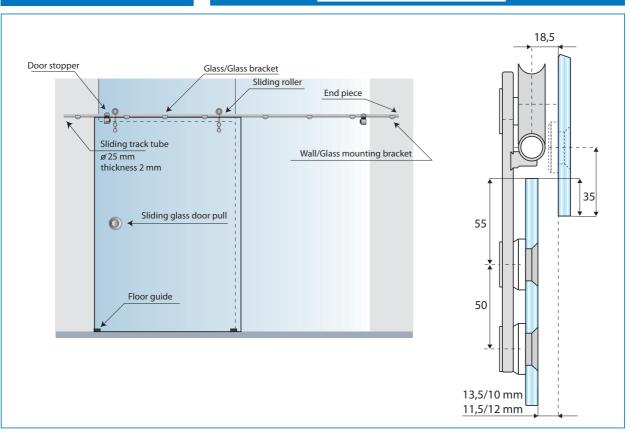

# 1 set for door width 960 - 1060 mm consists of

- 1 tube ø25 x 2050 mm
- 2 x end pieces for ø25 tube
- 2 x door stoppers
- 2 x sliding rollers
- 1 x floor guide
- 1 x installation drawing

**Item No.:** # 28.29.001

#### To be ordered separately:

Wall/glass mounting brackets (5 pieces recommended) # 28.29.010

Glass/glass mounting brackets (5 pieces recommended) # 28.29.011

Side-wall mounting bracket f/ø25 mm tube # 28.29.012

Sliding glass door pull ø65 mm